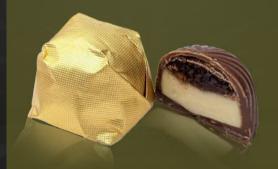

WHITE CHOCOLATE WITH KINDER FILLING

TIRAMISU INFUSED WITH CHOCOLATE

BELGIAN MILK CHOCOLATE WITH ORIGINAL LOTUS CREAM, ROASTED HAZELNUT PIECES AND ITALIAN COFFEE FLAKE

LUCCILE (HEART)

WHITE CHOCOLATE FILLED WITH CRÈME BRULEE