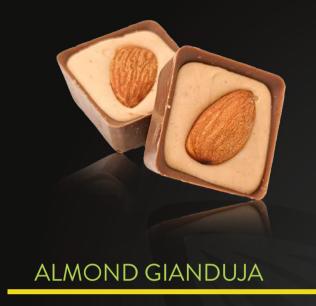

MILK CHOCOLATE CUP FILLED WITH WHITE ALMOND GIANDUJA

MILK CHOCOLATE CUP FILLED WITH CHEESECAKE AND APRICOT

**COCONUT WALNUT** 

MILK CHOCOLATE CUP FILLED WITH COCONUT AND WALNUT

MILK CHOCOLATE CUP FILLED WITH PISTACHIO GIANDUJA