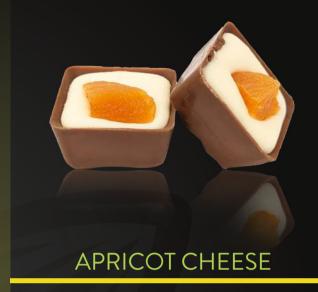

MILK CHOCOLATE CUP FILLED WITH WHITE ALMOND GIANDUJA

MILK CHOCOLATE CUP FILLED WITH CHEESECAKE AND APRICOT

**COCONUT WALNUT** 

MILK CHOCOLATE CUP FILLED WITH COCONUT AND WALNUT

MILK CHOCOLATE CUP FILLED WITH PISTACHIO GIANDUJA