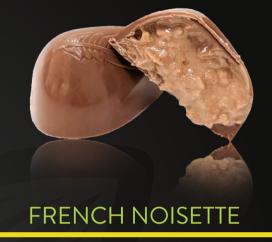

BELGIAN MILK CHOCOLATE WITH HAZELNUT PRALINE AND A WHOLE ROASTED HAZELNUT

BELGIAN MILK CHOCOLATE WITH HAZELNUT PRALINE AND CRUNCHY FRENCH FEUILLANTINE

MILK DISK

BELGIAN MILK CHOCOLATE WITH HAZELNUT PRALINE, FRENCH CREPE AND PIECES OF ROASTED HAZELNUT