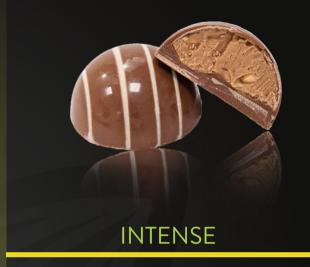

CAPUCINNO INFUSED IN MILK CHOCOLATE

MILK CHOCOLATE WITH PEANUT BUTTER
FILLING

WHITE CHOCOLATE INFUSED WITH ROSE

BELGIAN MILK CHOCOLATE WITH SICILIAN PISTACHIO PRALINE, FRENCH FEUILLANTINE AND PIECES OF ROASTED PISTACHIO