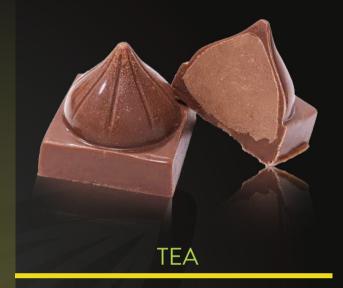

BELGIAN MILK CHOCOLATE WITH HAZELNUT PRALINE AND CRUNCHY FRENCH FEUILLANTINE

DARK CHOCOLATE WITH ORIGINAL OMANI SWEET

WHITE CHOCOLATE WITH HAZELNUT PRALINE CROQUANT

MILK CHOCOLATE WITH EARL GREY TEA INFUSION