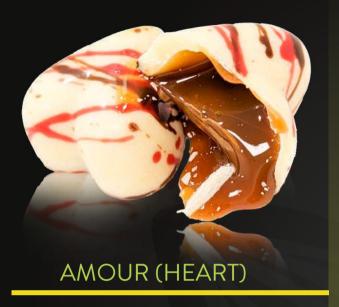

WHITE CHOCOLATE WITH KINDER FILLING

TIRAMISU INFUSED WITH CHOCOLATE

BELGIAN MILK CHOCOLATE WITH ORIGINAL LOTUS CREAM, ROASTED HAZELNUT PIECES AND ITALIAN COFFEE FLAKE

LUCCILE (HEART)

WHITE CHOCOLATE FILLED WITH CRÈME BRULEE