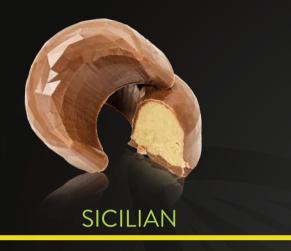

CAPUCINNO INFUSED IN MILK CHOCOLATE

MILK CHOCOLATE WITH PEANUT BUTTER
FILLING

WHITE CHOCOLATE INFUSED WITH ROSE

BELGIAN MILK CHOCOLATE WITH SICILIAN PISTACHIO PRALINE, FRENCH FEUILLANTINE AND PIECES OF ROASTED PISTACHIO