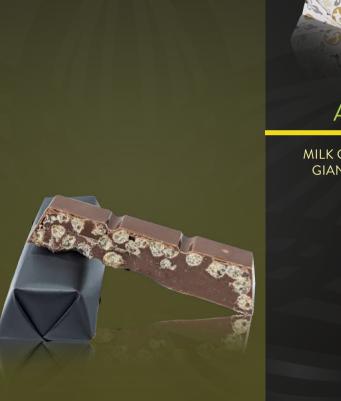

## WRAPPED CHOCOLATES

BELGIAN MILK CHOCOLATE WITH HAZELNUT PRALINE AND A WHOLE ROASTED HAZELNUT

SUPREME HAZELNUT

BELGIAN MILK CHOCOLATE WITH HAZELNUT PRALINE, FRENCH CREPE AND PIECES OF ROASTED HAZELNUT

BELGIAN MILK CHOCOLATE WITH MEDITERANEEN ALMOND PRALINE, ITALIAN COFFEE FLAKE AND PIECES OF ROASTED ALMOND